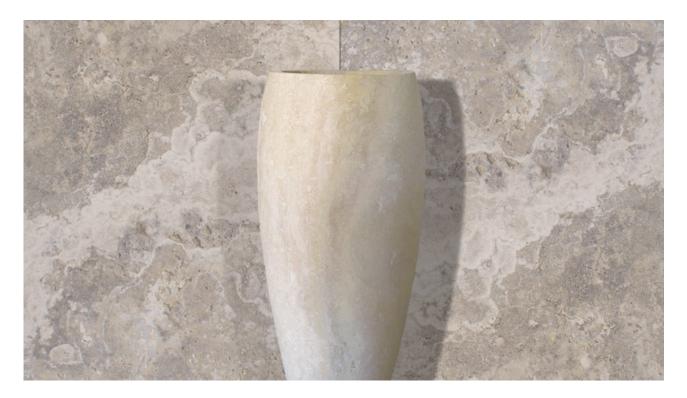

## Freestanding travertine sink "Corno"

Freestanding column "design washbasin" created by sculpting a single block of stone.

Its imposing appearance will give the bathroom elegance given its ability to define the image of the environment. It can also be installed in restaurants or public areas, creating an exclusive look.