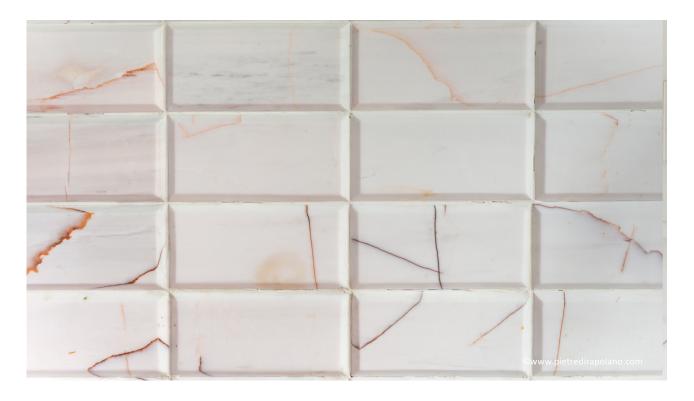

## Diamond Tiles "Bianco Alba 7.5x15x1" Polished

**DIAMOND BIANCA ALBA 7.5**  $\times$  **15**  $\times$  **1** consists of small tiles, similar to mosaic tiles of 7.5  $\times$  15 cm. It is excellent for defining a classic space, as well as for refined environments.

It is particularly suitable for the backsplash of bathrooms and kitchens. It can also be applied on floors and walls as a transition from larger tiles.

These "diamond" tiles, are made with the edges of each small tile cut diagonally.

This detail gives greater weight and importance to the individual pieces, making it possible to obtain particularly characterized coatings.

- Polished, smooth finish
- Easy to clean
- Also ideal when paired with tiles
- Each box of mosaics includes 40 pieces equal to 0.45 m<sup>2</sup>