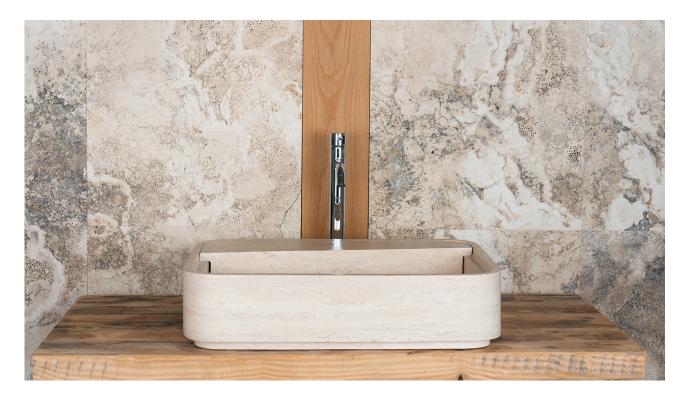

## Designer travertine washbasin "Loaded"

Project: Studio Un-real

Studio Un-real developed the idea and designed this washbasin for us. It is a rectangular washbasin with a particular accessory, made out of the same stone, perfectly seated to hide the drain hole and changing the shape of the washbasin.

Unless specifically requested, the accessory is set on the left.