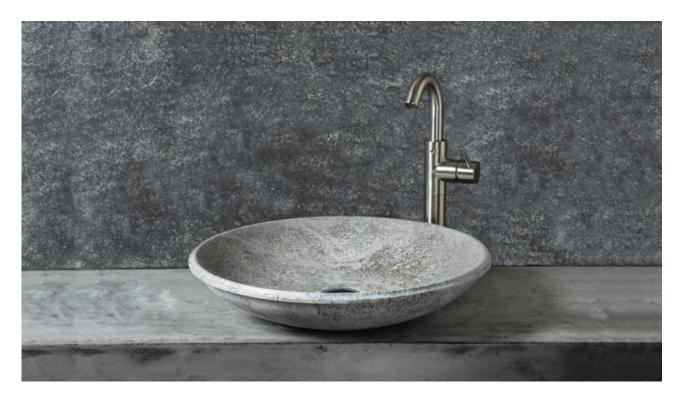

## Designer grey travertine washbasin "Fonterutoli Ice"

The unique feature of the "Fonterutoli" round washbasin in "Ice" grey travertine is the special edge. It is produced in various colours.

This particular washbasin can be installed on a stone countertop or cabinet or even be semirecessed, installing it in the marble of the countertop. Its 50 cm diameter circular shape makes it very practical for daily use.

- The fittings can be installed on either the surface or the wall
- The drain is the standard size
- Easy to clean

**Please Note:** The fittings and drain are not included in the price.