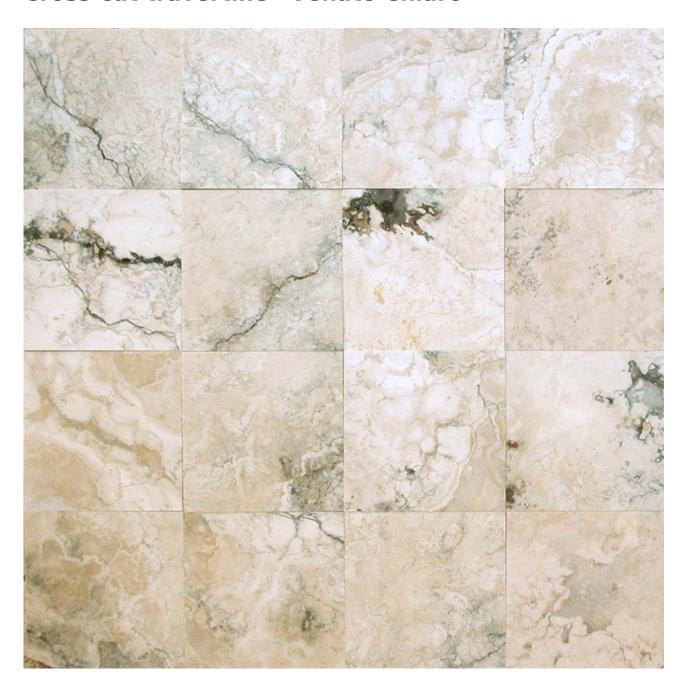

## **Cross-cut travertine "Venato Chiaro"**

**Venato Chiaro** has a light background with veined and spotted pieces. It is ideal for those who are looking for travertine tiles with a luminous materials, where the chromatic *structure* of the stone is very visible.

Venato Chiaro is suitable for indoor and outdoor floor and wall tiles. Choose it for your sitting room, bathroom, or pool area.

- Easy to clean
- This selection has medium colour and shade variations.

Consult the technical information to see the various possible combinations of formats and surface finishes that are available.