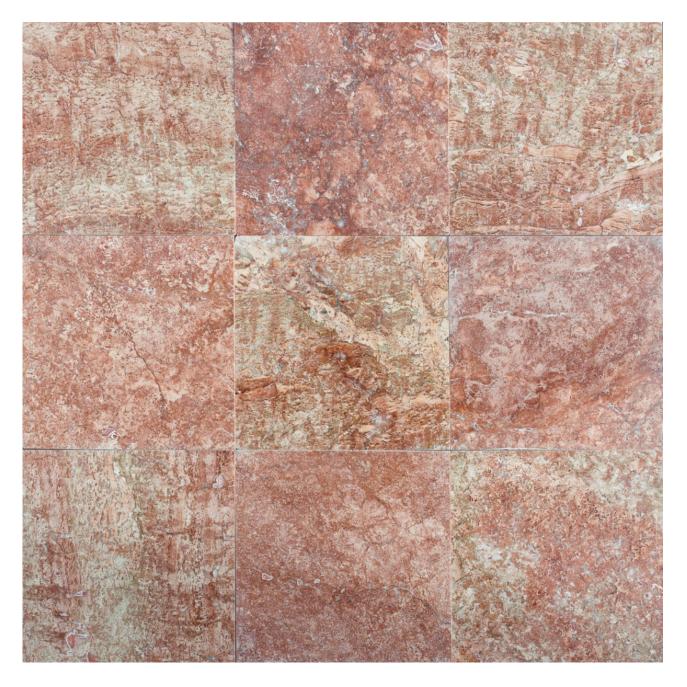

## **Cross-cut travertine "Rosa Corallo"**

**Rosa Corallo** travertine has splendid gradients and **pink/red veining** that are very similar to *Travertino Scabas*.

A unique and very versatile material, it is perfect for both indoor and outdoor floor and wall tiles.