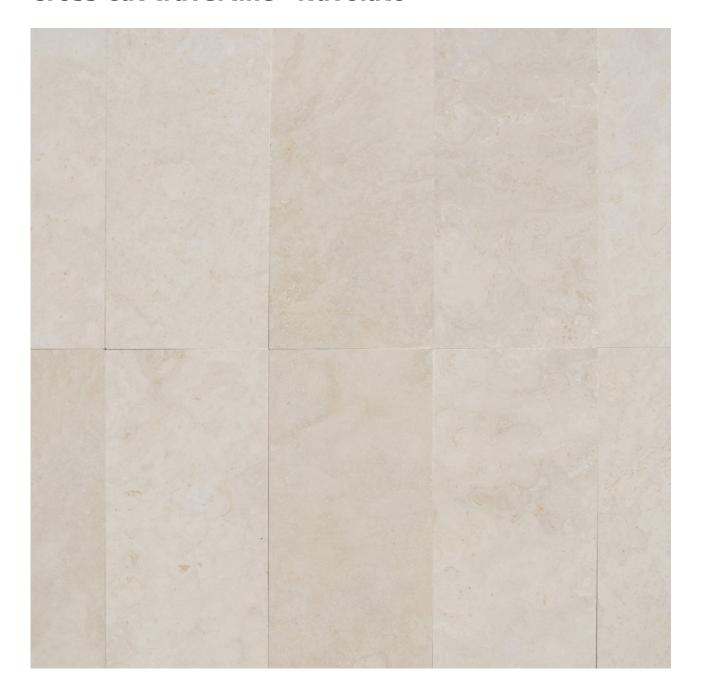

## **Cross-cut travertine "Nuvolato"**

**Nuvolato** travertine are pieces of uniform colour with a light background.

It works very well for floors in sitting rooms or common areas but also in elegant bathrooms.

- Easy to clean
- Has good shade uniformity

Consult the technical information to see the various possible combinations of formats and surface finishes that are available.