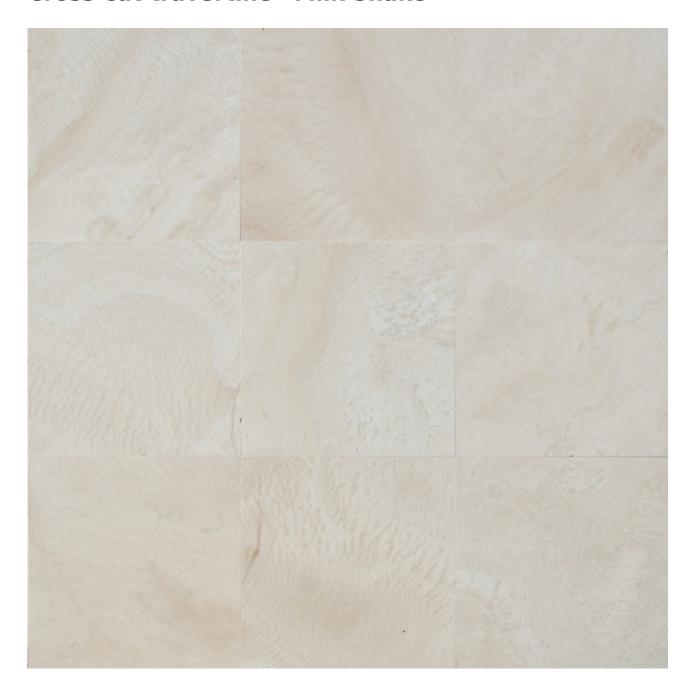

## Cross-cut travertine "Milk Shake"

Milk Shake is a white travertine with an exclusive shade and colour, probably the lightest coloured travertine currently available on the market. The background is milk white with slight veining and the structure is very compact.

Perfect for floors and walls, this selection of travertine is excellent for environments with a minimal design.

- Easy to clean
- Has excellent shade uniformity

Consult the technical information to see the various possible combinations of formats and surface finishes that are available.