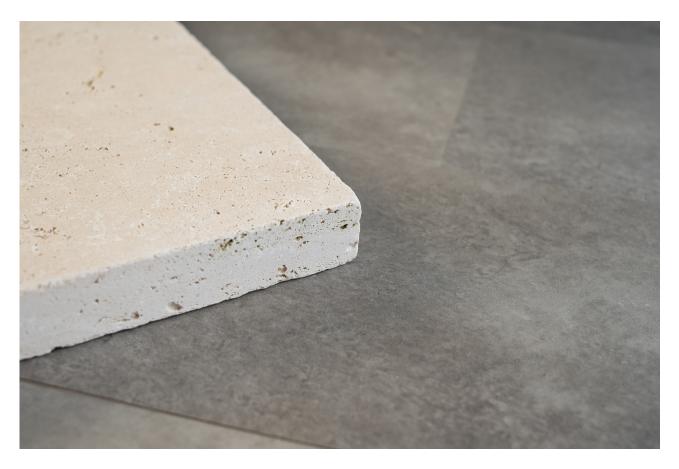

## Cross-cut travertine "Light Blend" Poolcoping / straight edge

**Light Blend** travertine are pieces with uniform colour and a beige background with **light tone-on-tone clouding**.

The Light Blend colour is **luminous and warm**, and perfect for giving any environment a touch of elegance.

Due to its technical properties, travertine can also be used outdoors. This colour selection can also be used for **pools** and **terraces**.

• Easy to clean

• Has good shade uniformity

Consult the technical information to see the various possible combinations of formats and surface finishes that are available.

## Finish

Ciottolo: antiqued, tumbled

This pdf was generated from the page: https://www.pietredirapolano.com/en/product/cross-cut-travertine-light-blend-poolcoping-copia/