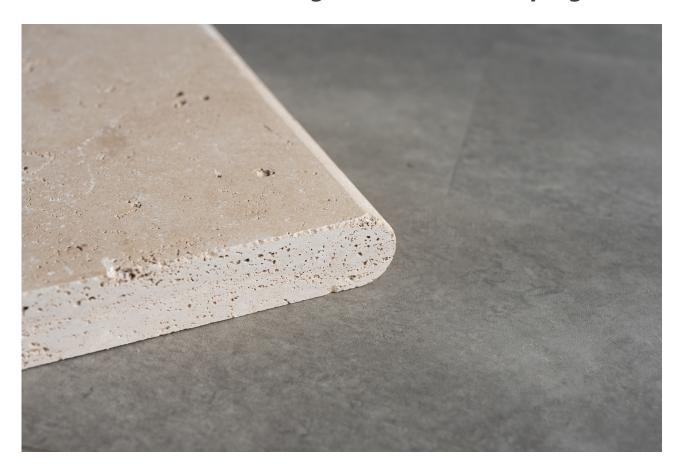

## **Cross-cut travertine "Light Blend" Poolcoping**

**Light Blend** travertine are pieces with uniform colour and a beige background with **light tone-on-tone clouding**.

The Light Blend colour is **luminous and warm**, and perfect for giving any environment a touch of elegance.

Due to its technical properties, travertine can also be used outdoors. This colour selection can also be used for **pools** and **terraces**.

- Easy to clean
- Has good shade uniformity

Consult the technical information to see the various possible combinations of formats and surface finishes that are available.

## **Finish**

Ciottolo: antiqued, tumbled

This pdf was generated from the page: https://www.pietredirapolano.com/en/product/cross-cut-travertine-light-blend-copia/