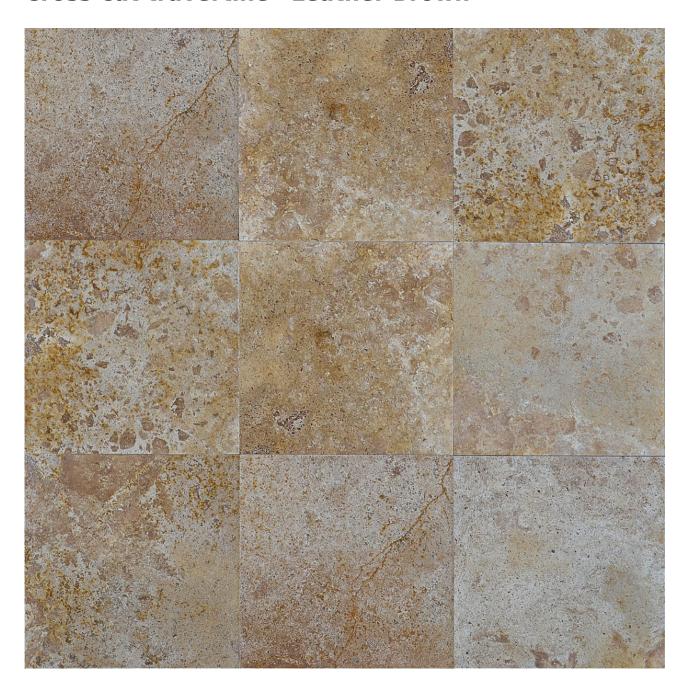

## **Cross-cut travertine "Leather Brown"**

**Leather Brown** has a darker background. The structure of the stone is very compact and the characteristic travertine pits are almost non-existent.

The colour is **light brown** but the structure of the stone is very visible. Our selection of Leather Brown travertine is ideal for wall and floor tiles, both indoors and outdoors.