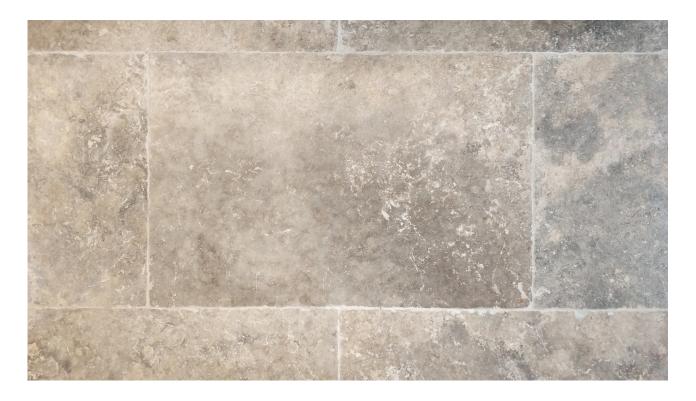

## Cross-cut travertine "Ice"

**ICE** travertine has **ice grey veins and spotting**, of on average uniform colour, and light **tone-on-tone clouding**.

It comes with the characteristic **antiqued Ciottolo finish** that is obtained by passing it through tumblers, and is ideal for rustic interiors or exteriors given that it is less slippery.