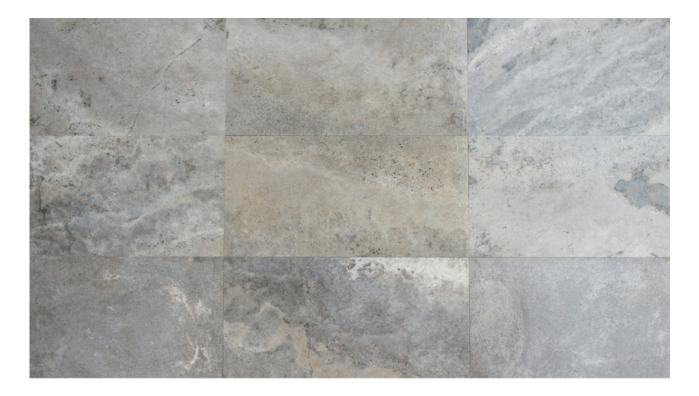

## Cross-cut travertine "Ash"

The selection of **ASH** travertine is characterized by veins and **ash- gray** stains, of a constant color and subtle tones.

Rich and intense, this selection is perfect for creating splendid washbasins and for special pairings.

- Easy to clean
- It exhibits color variations and veining

Consult the technical information to see the various possible combinations of formats and surface finishes that are available.