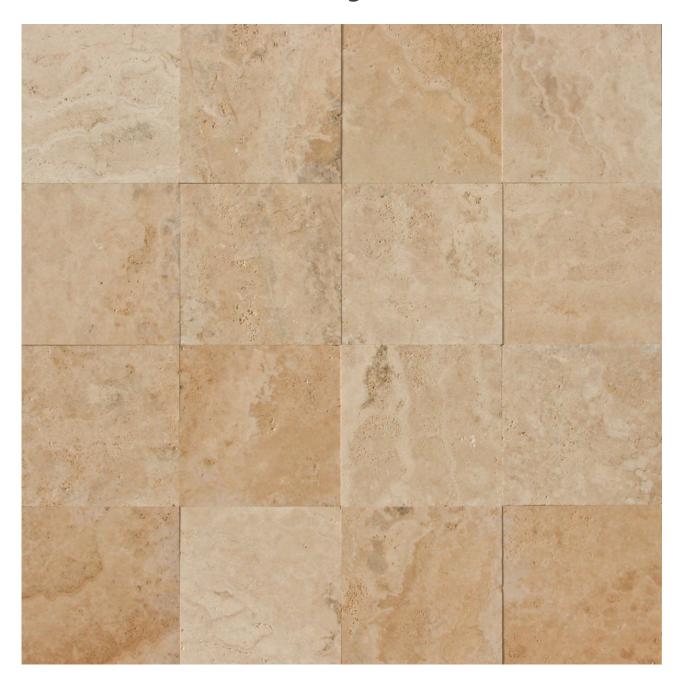

## **Cross-cut travertine "Becagli Chiaro"**

**Becagli Chiaro** are pieces with uniform colour, a beige background, and slight clouding. This choice of light travertine is particularly suited to bringing light and warmth to the environment in which it is used.

- Easy to clean
- Has good shade uniformity

Consult the technical information to see the various possible combinations of formats and surface finishes that are available.