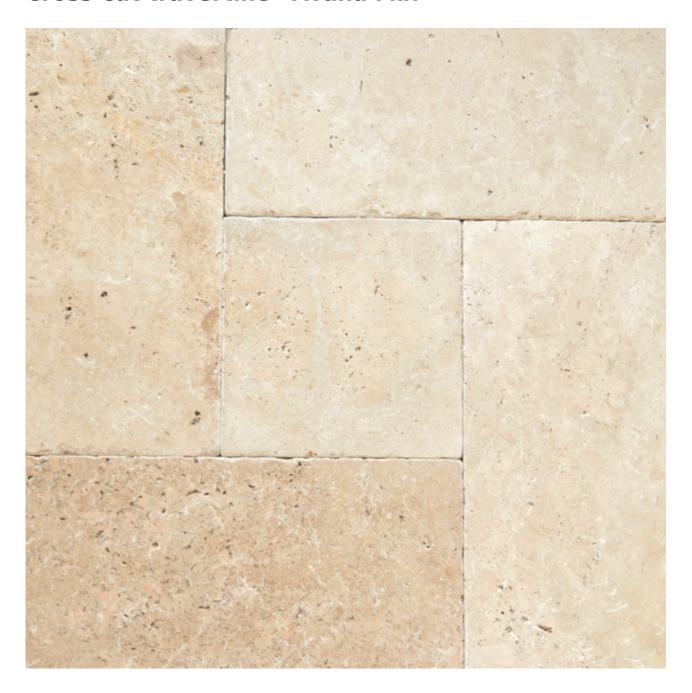

## **Cross-cut travertine "Avana Mix"**

This travertine, called **Avana Mix**, is a mixture of travertine in shades ranging from **beige to brown** to create a bled of warm shades.

It comes with the characteristic **antiqued Ciottolo finish** that is obtained by passing it through tumblers, and is ideal for rustic interiors or exteriors given that it is less slippery.

- Easy to clean
- It exhibits color variations and veining

Consult the technical information to see the various possible combinations of formats and surface finishes that are available.

## **Finish**

Ciottolo: antiqued, tumbled

This pdf was generated from the page: https://www.pietredirapolano.com/en/product/cross-cut-travertine-avana-mix/