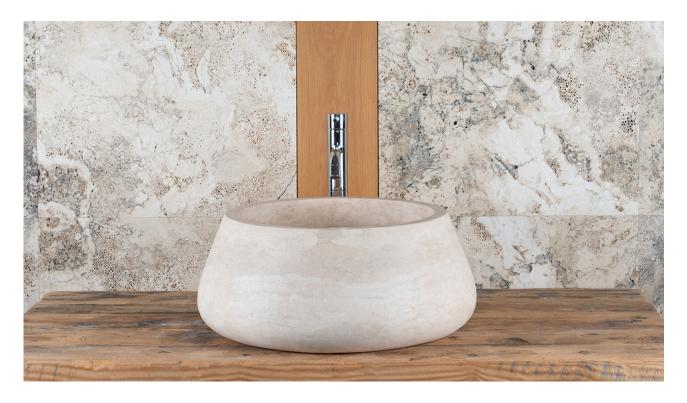

## Countertop travertine washbasin "Pozzo"

Solid travertine washbasin with a circular shape and sought-after design thanks to the high and sinuous edges. It uplifts your decor and gives the room a touch of chic, making it simple and sophisticated.