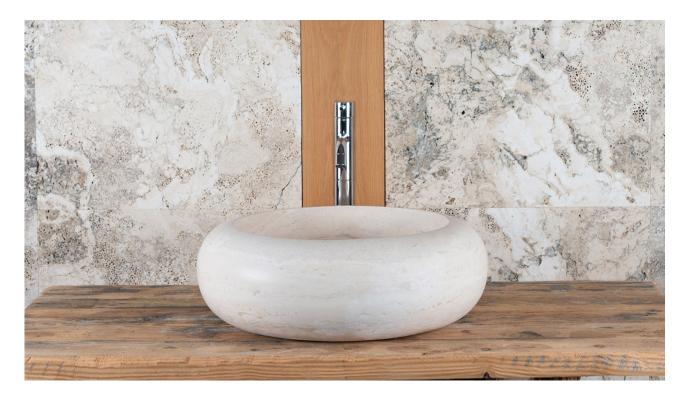

## Countertop travertine washbasin "Forma"

Circular washbasin in light travertine, whose characteristic shape makes it suitable for both domestic use as well as to embellish restaurants, bars, and wellness centres. It gets its name from its shape, which, in fact, brings to mind a round of Parmesan. This imposing yet simple design highlights the material used to create it.

- The fittings can be installed on either the surface or the wall
- The drain is the standard size
- Easy to clean

**Please Note:** The fittings and drain are not included in the price.