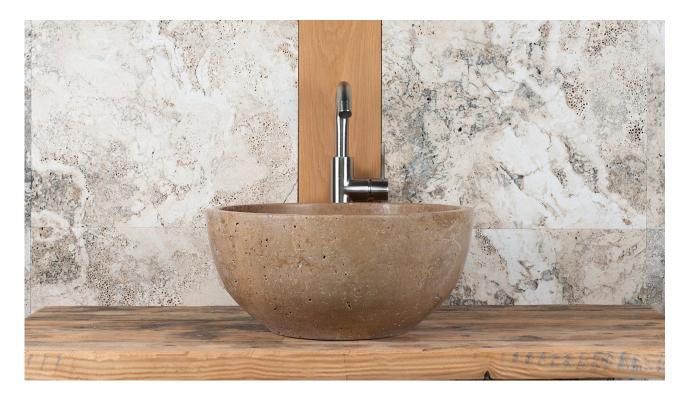

## Countertop travertine washbasin "Fiano SC"

Round washbasin in Rapalano Stone travertine marble, for countertop.

This washbasin, model FIANO SCURO, from the large collection of Rapolano Stone, is available in other colours and with different design elements.

Since it is very high, the edge is 18 cm from the surface and deep, making it very practical for every day use.

- The fittings can be installed on either the surface or the wall
- The drain is the standard size
- Easy to clean