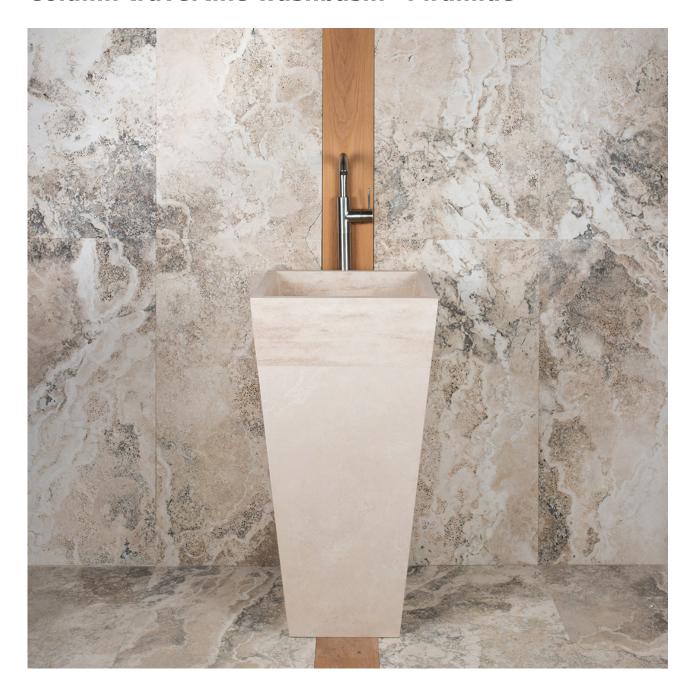

## Column travertine washbasin "Piramide"

The shape of this freestanding washbasin with minimal and clean lines brings to mind an **upside-down Egyptian pyramid**, from which it gets its name, Piramide.

Furnish your bathroom with this elegant and functional natural stone washbasin, perfect for

use both indoors and outdoors.

- Fittings to be mounted on the wall and drain in the rear
- The drain is the standard size
- Easy to clean

Please Note. The fittings and drain are not included in the price.

## **Dimensions**

 $43 \times 43 \times 83$  cm