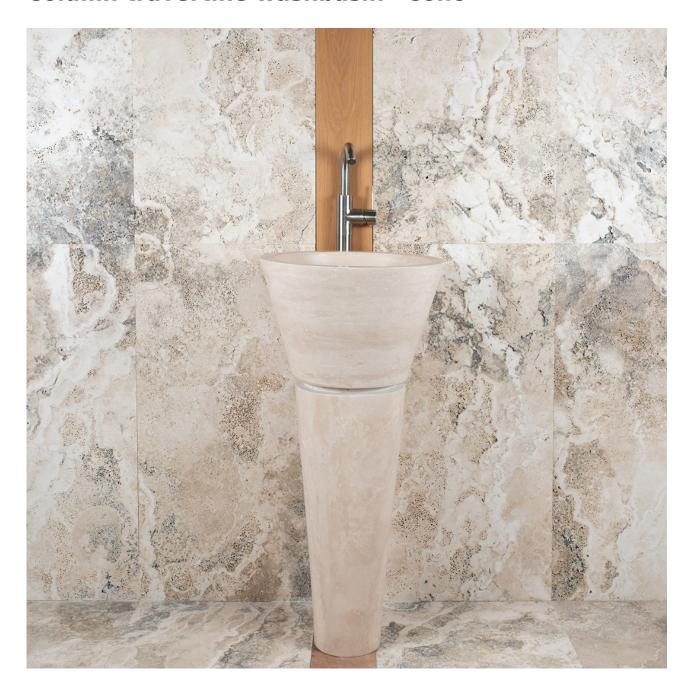

## Column travertine washbasin "Cono"

Sink with simple and clean lines created out of two blocks of beige travertine, it gives the bathroom a contemporary look. It is often installed with glass between the sink and base to create a support surface.

The conical shaped washbasin is freestanding and the drain is standard in the wall. With the same simple lines we have the solid "Cono" bathtub to give your bathroom a unique and exclusive design.

- The drain is the standard size
- The fittings must be installed on the wall