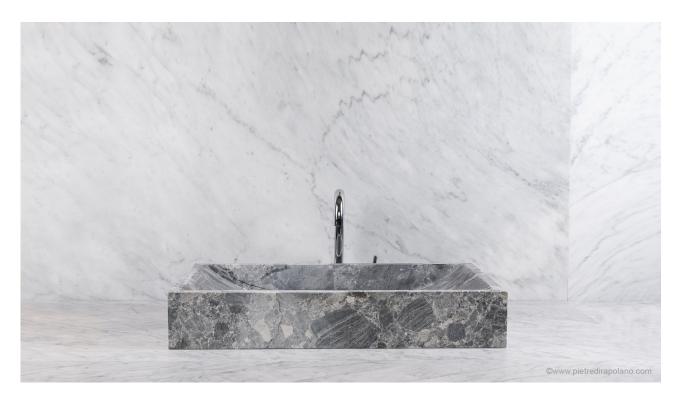

## Ceppo d'oriente washbasin "Wave"

Wave is a **rectangular countertop washbasin in Ceppo d'Oriente**, made of a solid block of marble completely carved and finished by hand. Its **simple and clean lines** make it perfect for minimalist environments, to which it gives a touch of elegance and class.

## Dimensions

 $70 \times 40 \times 12$  cm