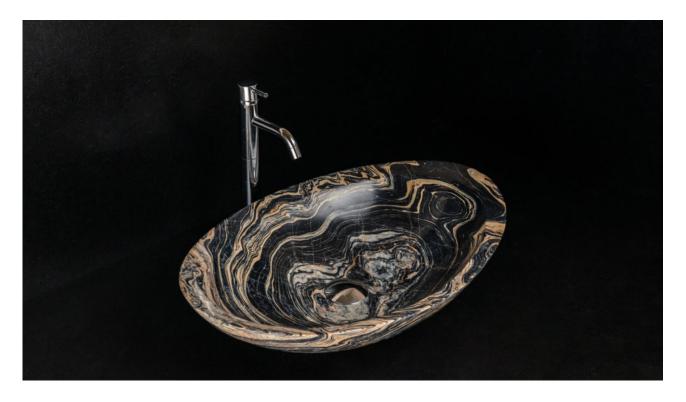

## **Oval marble washbasin "Ovetto New Gold Picasso"**

Countertop washbasin in Gold Picasso marble . The design is the renewed version of the classic oval Ovetto.

The particularity is in the edges that are carved at different heights, giving the washbasin the impression of movement.