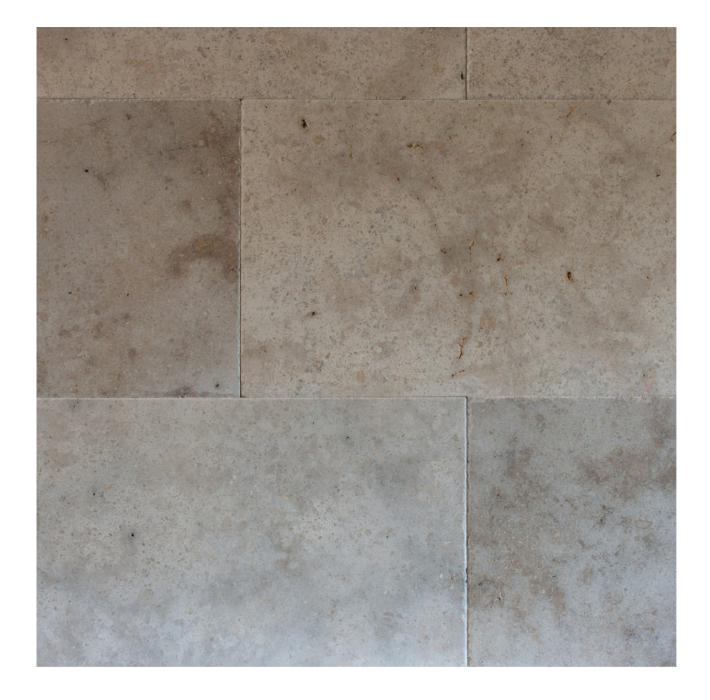

## **Cross-cut travertine "Concrete"**

**Concrete** is a selection of gray travertine with a unique tone and color.

The cloudiness of this selection resembles the color of industrial **cement**.

The background is uniformed in shades of **gray**, with some tones of brown.

Perfect for both floor and walls, this selection of travertine is excellent for outdoor environments as well.

- Easy to clean
- It has a good shade uniformity

Consult the technical information to see the various possible combinations of formats and surface finishes that are available.